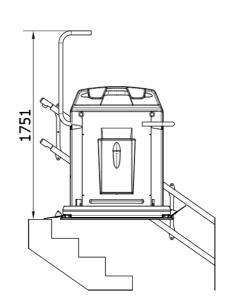

landing. The lift is provided with safety arms and flaps on the front and back of the platform. The platform's flaps and bearing plate have a interrupting function at jamming danger.

The HANDI-LIFT is battery driven so the risk for a power cut is removed and there are no ugly cables.

It is delivered as a fully automatic lift, where platform and safety arms are operated automatically. This model can also be delivered with a remote control. The lift can be changed from right to left

side in an easy and simple way and with low costs. The lift offers individual adjustments and great flexibility at sensitive surroundings. The platform adjusted to the individual stair or wheelchair.

Is also delivered for outdoor use.



Can be certified according to EN 81-40 Cama ApS is ISO 9001 certified.





### Remotes



Handheld remote control



Mounted remote for installation in column or masonry.



Mounted control box for mounting on column or wall.



CAMA is Denmark's largest and oldest manufacturer and supplier of stairlifts for disabled people.

CAMA highly appreciates quality and design. We make great efforts to accomodate stair lifts to the surroundings they have been purchased for.

## More products from CAMA Lift \_\_







Platform Lift - Straight