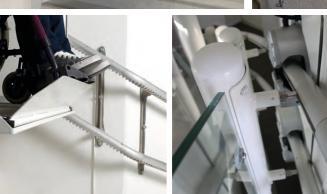

The HANDI-LIFT drives in the stair's inner curve and can thus turn 90 and 180 degrees and drive across a landing. The lift is provided with safety arms and flaps on the front and back of the platform. The platform's flaps and bearing plate have a interrupting function at jamming danger.

The HANDI-LIFT is battery driven so the risk for a power cut is removed and there are no ugly cables.

It is delivered as a fully automatic lift, where platform and safety arms are operated automatically. This model can also be delivered with a remote control. The lift can be changed from right to left