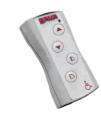

### Remotes

Handheld remote control

Mounted remote for installation in column or masonry.

Mounted control box for mounting on column or wall.

CAMA is Denmark's largest and oldest manufacturer and supplier of stairlifts for disabled people.