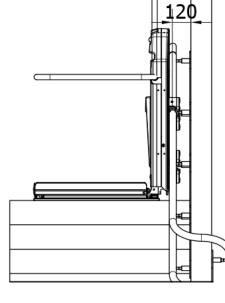

#### HANDI-LIFT TYPE EA6

The HANDI-LIFT is for curved stairs and stairs with a landing, and for giving a total freedom on your stair. It is individually manufactured with regards to the stair's width and length. It is designed so it will fit measures 1000 x 800 mm, but can be into all buildings without essential alterations.

The HANDI-LIFT has a new designed rail system in aluminium which looks like a bannister and therefore it fits easily into the existing surroundings. At the same time the lift and the rail system is designed in a way that makes them easy to reuse.

The HANDI-LIFT drives in the stair's inner curve and can thus turn 90 and 180 degrees and drive across a landing. The lift is provided with safety arms and flaps on the front and back of the platform. The platform's flaps and bearing plate have a interrupting function at jamming danger.