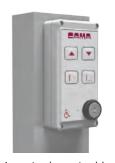

### Remotes

Handheld remote control

Mounted remote for installation in column or masonry.

Mounted control box for mounting on column or wall.

CAMA is Denmark's largest and oldest manufacturer and supplier of stairlifts for disabled people.