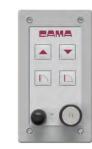

### Remotes

Handheld remote control

Mounted remote for installation in column or masonry.

Mounted control box for mounting on column or wall.

CAMA is Denmark's largest and oldest manufacturer and supplier of stairlifts for disabled people.