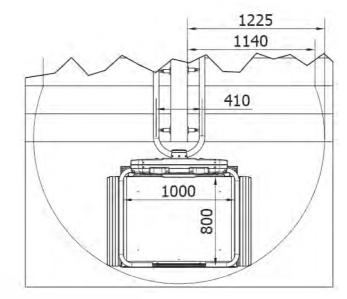

#### **Dimensions:**

Width folded out:

#### HANDI-LIFT TYPE EA6

The HANDI-LIFT is for curved stairs and stairs with a landing, and for giving a total freedom on your stair. It is individually manufactured with regards to the stair's width and length. It is designed so it will fit measures 1000 x 800 mm, but can be into all buildings without essential alterations.