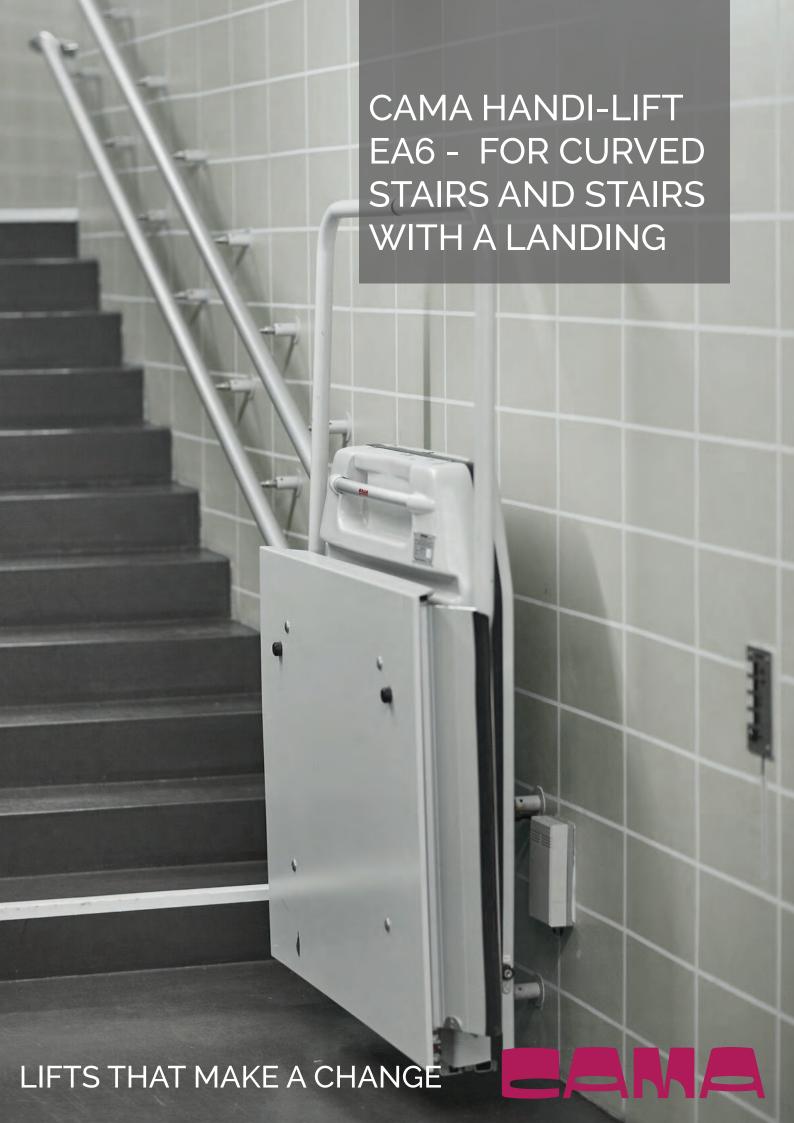

#### HANDI-LIFT TYPE EA6

The HANDI-LIFT is for curved stairs and stairs with a landing, and for giving a total freedom on your stair. It is individually manufactured with regards to the stair's width and length. It is designed so it will fit measures 1000 x 800 mm, but can be into all buildings without essential alterations.

The HANDI-LIFT has a new designed rail system in aluminium which looks like a bannister and therefore it fits easily into the existing surroundings. At the same time the lift and the rail system is designed in a way that makes them easy to reuse.

The HANDI-LIFT drives in the stair's inner curve and can thus turn 90 and 180 degrees and drive across a landing. The lift is provided with safety arms and flaps on the front and back of the platform. The platform's flaps and bearing plate have a interrupting function at jamming danger.