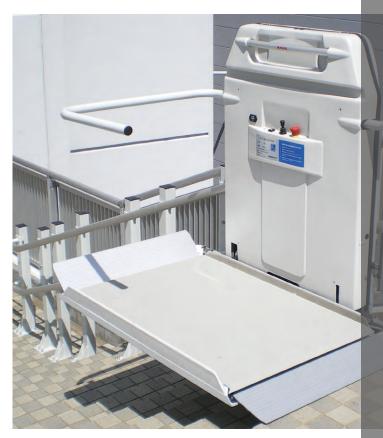

#### HANDI-LIFT TYPE EA6

The HANDI-LIFT is for curved stairs and stairs with a landing, and for giving a total freedom on your stair. It is individually manufactured with regards to the stair's width and length. It is designed so it will fit measures 1000 x 800 mm, but can be into all buildings without essential alterations.

The HANDI-LIFT has a new designed rail system in aluminium which looks like a bannister and therefore it fits easily into the existing surroundings. At the same time the lift and the rail system is designed in a way that makes them easy to reuse.

The HANDI-LIFT drives in the stair's inner curve and can thus turn 90 and 180 degrees and drive across a landing. The lift is provided with safety arms and flaps on the front and back of the platform. The platform's flaps and bearing plate have a interrupting function at jamming danger.

The HANDI-LIFT is battery driven so the risk for a power cut is removed and there are no ugly cables.

It is delivered as a fully automatic lift, where platform and safety arms are operated automatically. This model can also be delivered with a remote control. The lift can be changed from right to left

side in an easy and simple way and with low costs. The lift offers individual adjustments and great flexibility at sensitive surroundings. The platform adjusted to the individual stair or wheelchair.

Is also delivered for outdoor use.