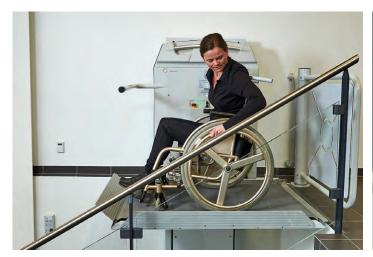

ntrol. The lift can be changed from right to left

side in an easy and simple way and with low costs. The lift offers individual adjustments and great flexibility at sensitive surroundings. The platform adjusted to the individual stair or wheelchair.

Is also delivered for outdoor use.



Can be certified according to EN 81-40 Cama ApS is ISO 9001 certified.





### Remotes



Handheld remote control



Mounted remote for installation in column or masonry.



Mounted control box for mounting on column or wall.



CAMA is Denmark's largest and oldest manufacturer and supplier of stairlifts for disabled people.

CAMA highly appreciates quality and design. We make great efforts to accomodate stair lifts to the surroundings they have been purchased for.

## More products from CAMA Lift \_\_







Platform Lift - Straight