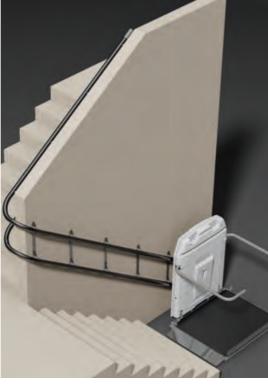

#### HANDI-LIFT TYPE EA6

The HANDI-LIFT is for curved stairs and stairs with a landing, and for giving a total freedom on your stair. It is individually manufactured with regards to the stair's width and length. It is designed so it will fit measures 1000 x 800 mm, but can be into all buildings without essential alterations.

The HANDI-LIFT has a new designed rail system in aluminium which looks like a bannister and therefore it fits easily into the existing surroundings. At the same time the lift and the rail system is designed in a way that makes them easy to reuse.

The HANDI-LIFT drives in the stair's inner curve and can thus turn 90 and 180 degrees and drive across a landing. The lift is provided with safety arms and flaps on the front and back of the platform. The platform's flaps and bearing plate have a interrupting function at jamming danger.