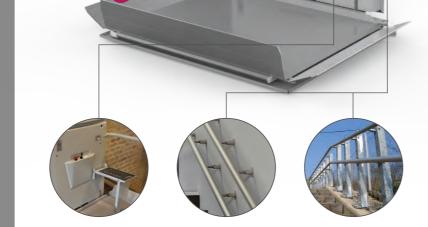

#### **Specifications:**

the wall or on columns.

Rail for wall

Rail for columns

Option of

folding seat

The HANDI-LIFT has a new designed rail system in aluminium which looks like a bannister and therefore it fits easily into the existing surroundings. At the same time the lift and the rail system is designed in a way that makes them easy to reuse.