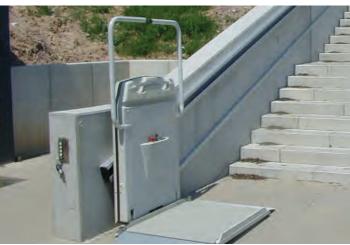

l. The lift can be changed from right to left

side in an easy and simple way and with low costs. The lift offers individual adjustments and great flexibility at sensitive surroundings. The platform adjusted to the individual stair or wheelchair.

Is also delivered for outdoor use.



Can be certified according to EN 81-40 Cama ApS is ISO 9001 certified.





### Remotes



Handheld remote control



Mounted remote for installation in column or masonry.



Mounted control box for mounting on column or wall.



CAMA is Denmark's largest and oldest manufacturer and supplier of stairlifts for disabled people.

CAMA highly appreciates quality and design. We make great efforts to accomodate stair lifts to the surroundings they have been purchased for.

## More products from CAMA Lift \_\_







Platform Lift - Straight