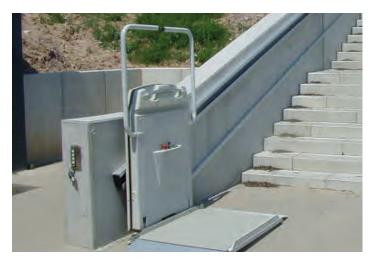

#### MINI-LIFT TYPE ML7

With the steplift ML7 you will find a simple and easy solution that can be mounted without major structural changes. The handicap lift is manufactured individually according to its environment and is prepared in accordance to regulatory safety measures with safety arms and wings on the rear and front of the platform.

The steplift consists of a lift with a foldable platform and a vertical tower containing the driving motor. When the lift is not in use, it can be folded and thereby only take up minimal space.

This foldable steplift is equipped with an emergency lowering device. Furthermore, it can be individually customized to suit most environments.

The platform's wings and base have a disable function at a clamp hazard. The base can be folded up when it is not in use, which means that the lift has a minimal space requirement. The lift has a steady and pleasant drive. This lift is also available for outdoor use.