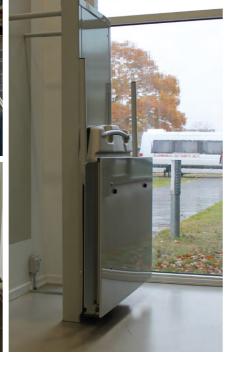

The steplift consists of a lift with a foldable platform and a vertical tower containing the driving motor. When the lift is not in use, it can be folded and thereby only take up minimal space.

This foldable steplift is equipped with an emergency lowering device. Furthermore, it can be individually customized to suit most environments.

The platform's wings and base have a disable function at a clamp hazard. The base can be folded up when it is not in use, which means that the lift has a minimal space requirement. The lift has a steady and pleasant drive. This lift is also available for outdoor use.