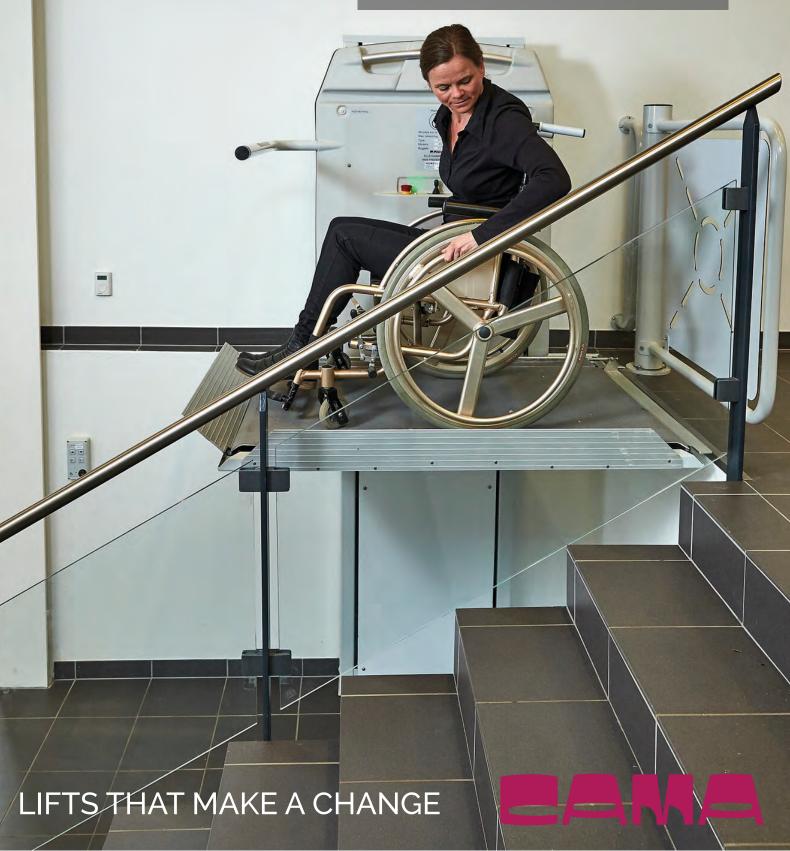

#### MINI-LIFT TYPE ML7

With the steplift ML7 you will find a simple and easy solution that can be mounted without major structural changes. The handicap lift is manufactured individually according to its environment and is prepared in accordance to regulatory safety measures with safety arms and wings on the rear and front of the platform.

The steplift consists of a lift with a foldable platform and a vertical tower containing the driving motor. When the lift is not in use, it can be folded and thereby only take up minimal space.

This foldable steplift is equipped with an emergency lowering device. Furthermore, it can be individually customized to suit most environments.

The platform's wings and base have a disable function at a clamp hazard. The base can be folded up when it is not in use, which means that the lift has a minimal space requirement. The lift has a steady and pleasant drive. This lift is also available for outdoor use.