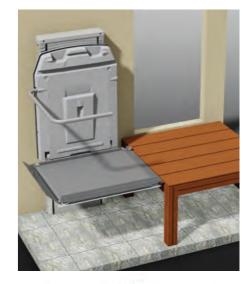

#### MINI-LIFT TYPE ML7

With the steplift ML7 you will find a simple and easy solution that can be mounted without major structural changes. The handicap lift is manufactured individually according to its environment and is prepared in accordance to regulatory safety measures with safety arms and wings on the rear and front of the platform.

The steplift consists of a lift with a foldable platform and a vertical tower containing the driving motor. When the lift is not in use, it can be folded and thereby only take up minimal space.

This foldable steplift is equipped with an emergency lowering device. Furthermore, it can be individually customized to suit most environments.

The platform's wings and base have a disable function at a clamp hazard. The base can be folded up when it is not in use, which means that the lift has a minimal space requirement. The lift has a steady and pleasant drive. This lift is also available for outdoor use.