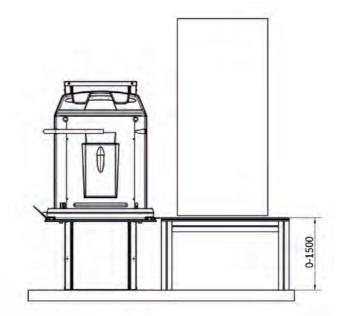

#### Dimensions:

Tower: 680x147 mm.
Tower 0-1000: 1962 mm.
Tower 0-1500: 2462 mm.
Width folded up: \*380 mm.
Width folded out: \*1130 mm.
Platform standard size: 1000x800 mm
Other platform sizes: 1000 x 750
1000 x 700

1000 x /00 1200 x 800

\*Standard platform, wall-mounted.