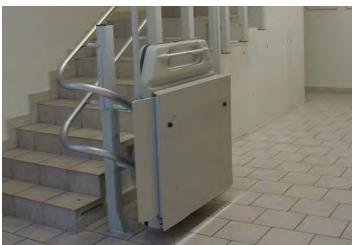

#### MINI-LIFT TYPE ML7

With the steplift ML7 you will find a simple and easy solution that can be mounted without major structural changes. The handicap lift is manufactured individually according to its environment and is prepared in accordance to regulatory safety measures with safety arms and wings on the rear and front of the platform.

The steplift consists of a lift with a foldable platform and a vertical tower containing the driving motor. When the lift is not in use, it can be folded and thereby only take up minimal space.

This foldable steplift is equipped with an emergency lowering device. Furthermore, it can be individually customized to suit most environments.

The platform's wings and base have a disable function at a clamp hazard. The base can be folded up when it is not in use, which means that the lift has a minimal space requirement. The lift has a steady and pleasant drive. This lift is also available for outdoor use.