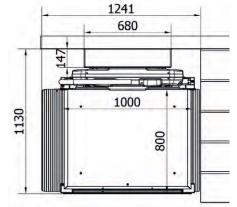

#### Dimensions:

Tower: 680x147 mm.
Tower 0-1000: 1962 mm.
Tower 0-1500: 2462 mm.
Width folded up: \*380 mm.
Width folded out: \*1130 mm.
Platform standard size: 1000x800 mm
Other platform sizes: 1000 x 750
1000 x 700

1000 x /00 1200 x 800

\*Standard platform, wall-mounted.