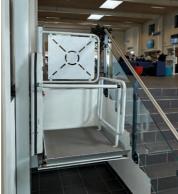

#### MINI-LIFT TYPE ML7

With the steplift ML7 you will find a simple and easy solution that can be mounted without major structural changes. The handicap lift is manufactured individually according to its environment and is prepared in accordance to regulatory safety measures with safety arms and wings on the rear and front of the platform.

The steplift consists of a lift with a foldable platform and a vertical tower containing the driving motor. When the lift is not in use, it can be folded and thereby only take up minimal space.

This foldable steplift is equipped with an emergency lowering device. Furthermore, it can be individually customized to suit most environments.

The platform's wings and base have a disable function at a clamp hazard. The base can be folded up when it is not in use, which means that the lift has a minimal space requirement. The lift has a steady and pleasant drive. This lift is also available for outdoor use.