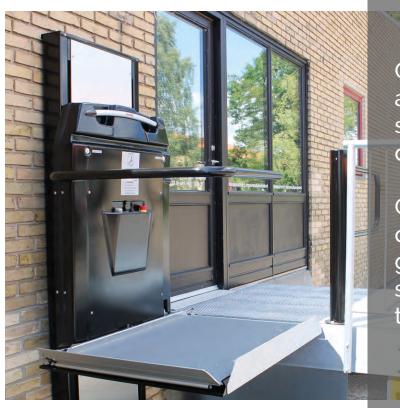

#### MINI-LIFT TYPE ML7

With the steplift ML7 you will find a simple and easy solution that can be mounted without major structural changes. The handicap lift is manufactured individually according to its environment and is prepared in accordance to regulatory safety measures with safety arms and wings on the rear and front of the platform.

The steplift consists of a lift with a foldable platform and a vertical tower containing the driving motor. When the lift is not in use, it can be folded and thereby only take up minimal space.

This foldable steplift is equipped with an emergency lowering device. Furthermore, it can be individually customized to suit most environments.

The platform's wings and base have a disable function at a clamp hazard. The base can be folded up when it is not in use, which means that the lift has a minimal space requirement. The lift has a steady and pleasant drive. This lift is also available for outdoor use.