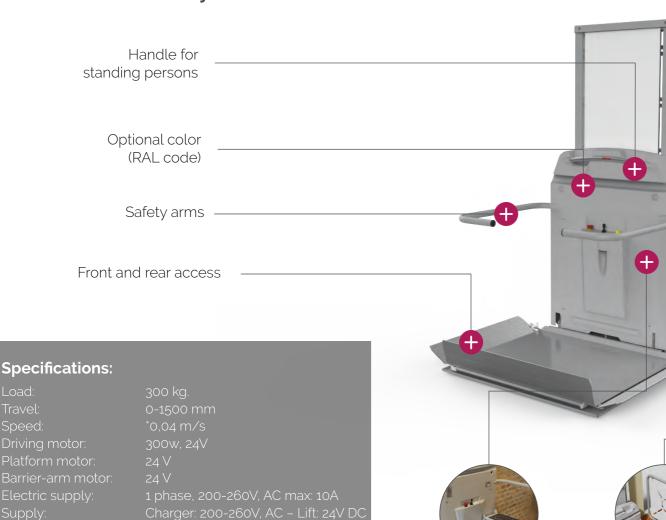

#### Dimensions:

Tower: 680x147 mm.
Tower 0-1000: 1962 mm.
Tower 0-1500: 2462 mm.
Width folded up: \*380 mm.
Width folded out: \*1130 mm.
Platform standard size: 1000x800 mm
Other platform sizes: 1000 x 750
1000 x 700

1000 x /00 1200 x 800

\*Standard platform, wall-mounted.